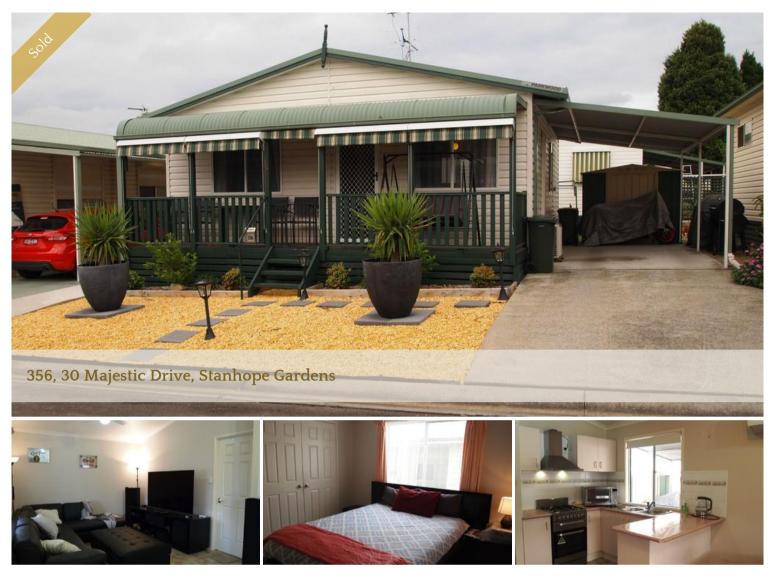

## An Absolute Bargain !! Call Nick for an inspection on 0430 671 257

This home offers a safe and easy living lifestyle, located only 500m from Stanhope Village Shopping Centre and positioned within the haven of the Gateway Lifestyle Park featuring :

- Spacious living area with lounge, kitchen and dining combined

- Sunny north aspect deck overlooking the fully landscaped frontage garden

- Gas cooking kitchen with stainless steel appliances and plenty of bench space

- Generous bedroom with built in robes and ceiling fan
- Brand new split system air conditioning
- Functional bathroom with internal laundry and ample storage
- Single carport as well as additional off street parking

- Swimming pool with spa, bbq facilities and library plus an active community social club with various activities

- Easy walking access to local buses, Stanhope Village and medical centres

Become a part of this highly respected and fulfilling community so act quickly as not many opportunities like these become available. Contact Nick

🛏 1 🔊 1 🖨 2

| Price         | SOLD        |
|---------------|-------------|
| Property Type | residential |
| Property ID   | 387         |