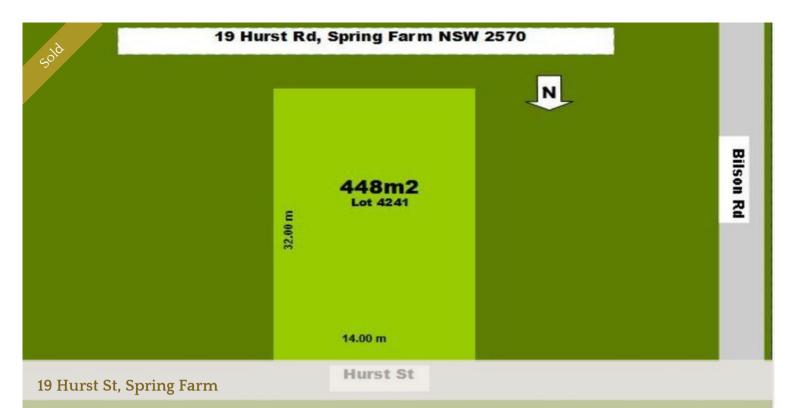

## Superb 448m2 Building Block With Wide 14m Frontage!!

Registered and ready to build.

All offers will be considered on this large North facing 448m2 block of land located in the popular and fast growing Spring Farm surrounded by quality homes ready for your dream home.

Excellent value for the size as well an approx 14m frontage and 32m depth so easy to build a great home with all the space needed for the family or a great investment.

Walking distance to Woolworths and minutes from Schools, Transport and Freeways.

Price SOLD for \$408,000

Property Type residential

Property ID 423 Land Area 448 m2