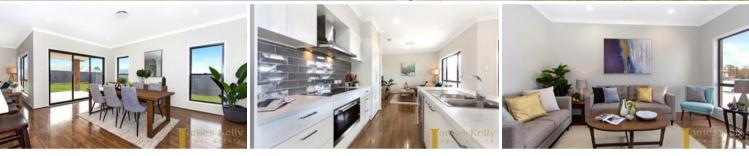

The list of feature are impressive and numerous including :

- 9 foot ceilings, 4 Bedroom plus Study, Media Room and Triple garage

- Vast family and meals room leading to the large under main roof alfresco through modern Aluminium Stacker doors

- Designer kitchen with 40mm Stone benches, WIP and Stainless Steel appliances including dishwasher and 900mm oven

- Impressive finished bathrooms with free floating vanities, semi frame-less

🚔 4 🔊 2 🖨 3