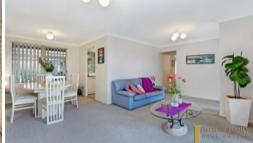

- \* 4 spacious bedrooms including master with ensuite and built-ins through out
- \* Formal lounge and formal dining
- \* Lovely gas kitchen with breakfast bar and dishwasher overlooking the family room
- \* Massive undercover entertaining area on a large 457m2 landscaped block perfect for children or pets
- \* Double garage with internal access and remote control
- \* Extras including security system, air-conditioning and floating timber floors