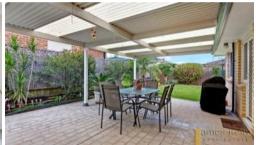

- \* 4 spacious bedrooms including master with ensuite and built-ins through out
- \* Formal lounge and formal dining
- \* Lovely gas kitchen with breakfast bar and dishwasher overlooking the family room
- \* Massive undercover entertaining area on a large 457m2 landscaped block perfect for children or pets
- \* Double garage with internal access and remote control
- \* Extras including security system, air-conditioning and floating timber floors