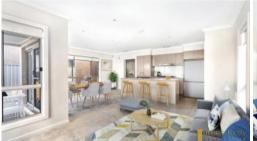

- ${\text{-}}\ 3$  Large double bedrooms with master having its own walk in robe and ensuite
- Open plan Living and dining overlooking the fully fence and landscaped alfresco gardens
- Large modern kitchen with S/S appliances including 900mm gas cooktop, oversized oven and stone bench tops
- Modern fully tiled bathrooms with stone bench-tops and quality fittings
- Quality tiles and carpet, ducted air-conditioning, down-lights and double remote garage