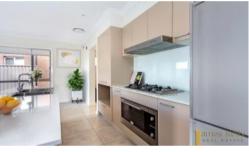

- ${\text{-}}\ 3$  Large double bedrooms with master having its own walk in robe and ensuite
- Open plan Living and dining overlooking the fully fence and landscaped alfresco gardens
- Large modern kitchen with S/S appliances including 900mm gas cooktop, oversized oven and stone bench tops
- Modern fully tiled bathrooms with stone bench-tops and quality fittings
- Quality tiles and carpet, ducted air-conditioning, down-lights and double remote garage