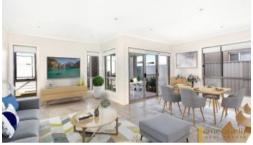

- ${\text{-}}\ 3$  Large double bedrooms with master having its own walk in robe and ensuite
- Open plan Living and dining overlooking the fully fence and landscaped alfresco gardens
- Large modern kitchen with S/S appliances including 900mm gas cooktop, oversized oven and stone bench tops
- Modern fully tiled bathrooms with stone bench-tops and quality fittings
- Quality tiles and carpet, ducted air-conditioning, down-lights and double remote garage